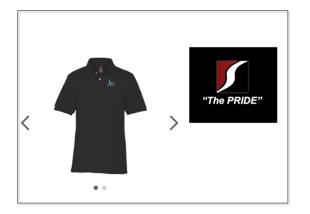

### BAND POLO SHIRT ORDER FORM

#### Due: May 21st, 2018

Student Name (First & Last): \_\_\_\_\_

# **Pricing**

Sizes S - XL: \$25.00

Sizes: XXL – XXXL: \$30.00

| Size                        | Quantity | Price | Total |
|-----------------------------|----------|-------|-------|
| Adult Small                 |          |       |       |
| Adult Medium                |          |       |       |
| Adult Large                 |          |       |       |
| Adult X-Large               |          |       |       |
| Adult XX-Large              |          |       |       |
| Adult 3X-Large              |          |       |       |
| Adult 4X-Large              |          |       |       |
| Number of Shirts<br>Ordered |          |       | TOTAL |
|                             |          |       |       |