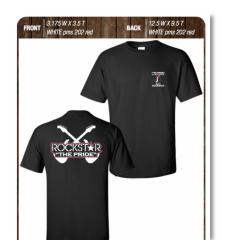

## 2018 SHOW SHIRT ORDER FORM Due: May 21st, 2018

Student Name (First & Last): \_\_\_\_\_

| Pricing                   |            |                            |       |       |  |  |
|---------------------------|------------|----------------------------|-------|-------|--|--|
| Sizes S - XL: \$12.00     |            | Sizes: XXL – XXXL: \$15.00 |       |       |  |  |
| Quantity                  | SHOW Shirt | Size                       | Price | Total |  |  |
|                           |            |                            |       |       |  |  |
|                           |            |                            |       |       |  |  |
|                           |            |                            |       |       |  |  |
|                           |            |                            |       |       |  |  |
|                           |            |                            |       |       |  |  |
|                           |            |                            |       |       |  |  |
|                           |            |                            |       |       |  |  |
|                           |            |                            |       |       |  |  |
|                           |            |                            |       |       |  |  |
|                           |            |                            |       |       |  |  |
|                           |            |                            |       |       |  |  |
| Total # Shirts<br>Ordered |            |                            |       | TOTAL |  |  |
|                           |            |                            |       |       |  |  |
|                           |            |                            |       |       |  |  |

\*Checks made payable to:

Southside High School Band

**\*\*\*You may mail your payments to:** 

Southside High School Band 2361 School Drive Southside, AL 35907

SOUTHSIDE HIGH SCHOOL BAND