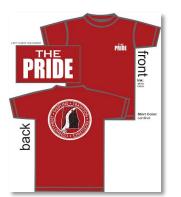

## 2018 RED SHIRT ORDER FORMS Due: May 21st, 2018

Student Name (First & Last): \_\_\_\_\_

| Pricing                   |           |                            |       |       |  |  |
|---------------------------|-----------|----------------------------|-------|-------|--|--|
| Sizes S - XL: \$12.00     |           | Sizes: XXL – XXXL: \$15.00 |       |       |  |  |
| Quantity                  | RED Shirt | Size                       | Price | Total |  |  |
|                           |           |                            |       |       |  |  |
|                           |           |                            |       |       |  |  |
|                           |           |                            |       |       |  |  |
|                           |           |                            |       |       |  |  |
|                           |           |                            |       |       |  |  |
|                           |           |                            |       |       |  |  |
|                           |           |                            |       |       |  |  |
|                           |           |                            |       |       |  |  |
|                           |           |                            |       |       |  |  |
|                           |           |                            |       |       |  |  |
| Total # Shirts<br>Ordered |           |                            |       | TOTAL |  |  |
|                           |           |                            |       |       |  |  |
|                           |           |                            |       |       |  |  |

\*Checks made payable to:

Southside High School Band

\*\*\*You may mail your payments to:

Southside High School Band 2361 School Drive Southside, AL 35907

GREAT for parents, chaperones, & kids!

SOUTHSIDE HIGH SCHOOL BAND