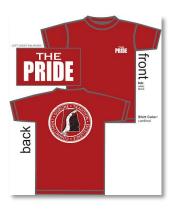

#### SOUTHSIDE HIGH SCHOOL BAND

# 2017 TEE SHIRT ORDER FORMS Due: May 22<sup>nd</sup>, 2017

| Student Name ( | First & Last):   |  |
|----------------|------------------|--|
| Student Number | I II St & Lust/. |  |

### **Pricing**

Sizes S - XL: \$12.00 Sizes: XXL – XXXL: \$15.00

| Item (Red or Show Shirt) | Size                     | Price                         | Total                                 |
|--------------------------|--------------------------|-------------------------------|---------------------------------------|
|                          |                          |                               |                                       |
|                          |                          |                               |                                       |
|                          |                          |                               |                                       |
|                          |                          |                               |                                       |
|                          |                          |                               |                                       |
|                          |                          |                               |                                       |
|                          |                          |                               |                                       |
|                          |                          |                               |                                       |
|                          |                          |                               |                                       |
|                          |                          |                               | TOTAL                                 |
|                          |                          |                               | TOTAL                                 |
|                          |                          |                               |                                       |
|                          | Item (Red or Show Shirt) | Item (Red or Show Shirt) Size | Item (Red or Show Shirt)  Size  Price |