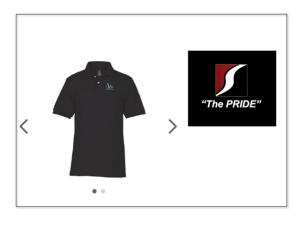

#### SOUTHSIDE HIGH SCHOOL BAND

## BAND POLO SHIRT ORDER FORM

| Student Name | (First & Last | ): ˌ |  |
|--------------|---------------|------|--|
|--------------|---------------|------|--|

# **Pricing**

Sizes S - XL: \$25.00 Sizes: XXL - XXXL: \$30.00

| Size                        | Quantity | Price | Total |
|-----------------------------|----------|-------|-------|
| Adult Small                 |          |       |       |
| Adult Medium                |          |       |       |
| Adult Large                 |          |       |       |
| Adult X-Large               |          |       |       |
| Adult XX-Large              |          |       |       |
| Adult 3X-Large              |          |       |       |
| Adult 4X-Large              |          |       |       |
| Number of Shirts<br>Ordered |          |       | TOTAL |
|                             |          |       |       |